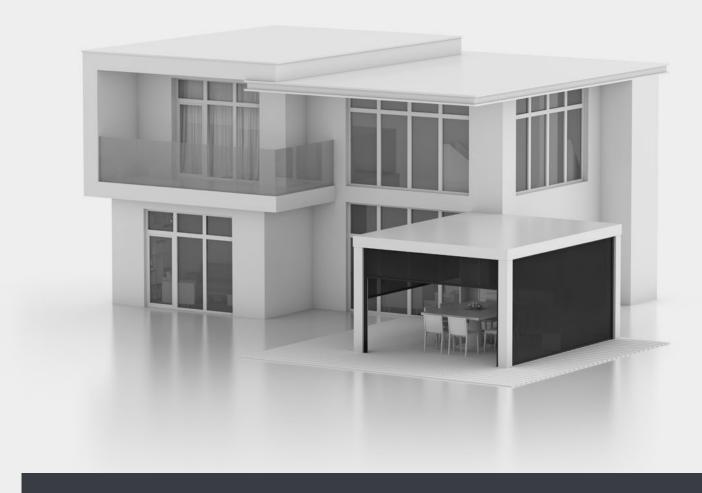

## somerton® View

PVC coated woven mesh for external blinds.

Somerton View is a woven polyester with high tensile capabilities. This PVC coated mesh is available in 1% and 5% openness which allows for external privacy as well as internal visibility.

## Mould and Algae Resistant Fire Retardant Salt Water Resistant Easy to Maintain External Privacy / Internal Visibility Eco-Friendly Coating

**PROPERTIES** 

**UV** Blockout

Lead-Free

| FABRIC SPECIFICATIONS          | 1% OPENNESS                      | 5% OPENNESS   |
|--------------------------------|----------------------------------|---------------|
| Composition                    | 36x32                            | 31x31         |
| Weight                         | 660gsm +/- 5%                    | 600gsm +/- 5% |
| Roll Length                    | 25m                              | 25m           |
| Tensile Strength (Warp / Weft) | 2900N / 2400N                    | 2300N / 2200N |
| Tear Resistance (Warp / Weft)  | 140N / 120N                      | 116N / 115N   |
| FR Standard                    | PASS AS1530.2, AS1530.3, NFPA701 |               |