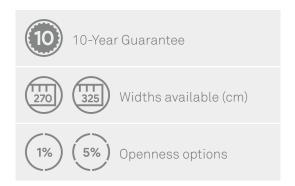

## somerton® View

PVC coated woven mesh for external blinds.

Somerton View is a woven polyester with high tensile capabilities. This PVC coated mesh is available in 1% and 5% openness which allows for external privacy as well as internal visibility.

## Mould and Algae Resistant Fire Retardant Salt Water Resistant Easy to Maintain External Privacy / Internal Visibility Eco-Friendly Coating

**PROPERTIES** 

**UV** Blockout

Lead-Free

| FABRIC SPECIFICATIONS          | 1% OPENNESS                      | 5% OPENNESS   |
|--------------------------------|----------------------------------|---------------|
| Composition                    | 36x32                            | 31x31         |
| Weight                         | 660gsm +/- 5%                    | 600gsm +/- 5% |
| Roll Length                    | 25m                              | 25m           |
| Tensile Strength (Warp / Weft) | 2900N / 2400N                    | 2300N / 2200N |
| Tear Resistance (Warp / Weft)  | 140N / 120N                      | 116N / 115N   |
| FR Standard                    | PASS AS1530.2, AS1530.3, NFPA701 |               |